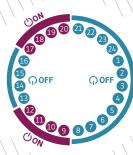

### RTC TIMER

24H COLD LESS CONSUMPTION

The RTC (Real Time Clock) option allows programming of the minibar to automatically turn off during resting hours optimizing consumption.

OMNITEC, international partner for quality and performance