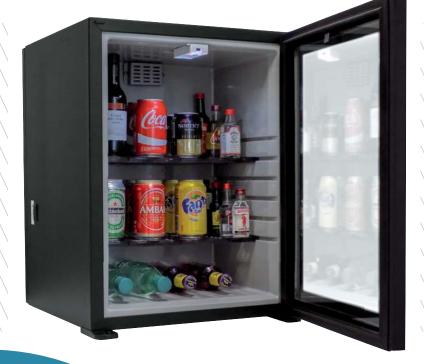

### RTC TIMER

24H COLD LESS CONSUMPTION

The RTC (Real Time Clock) option allows programming of the minibar to automatically turn off during resting hours optimizing consumption.

OMNITEC, international partner for quality and performance