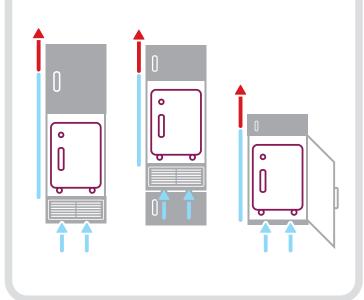

# ventilation system

The basic concept is to allow air to circulate around the minibar to evacuate the heat generated by the cooling system.

On all **OMNITEC** Minibars, the cooling system is located at the rear of the unit. For optimal performance there should be an intake at the front base of the minibar, and an outlet at the top of the backside to allow cool air to flow under the minibar, along the back, evacuating hot air at the top.