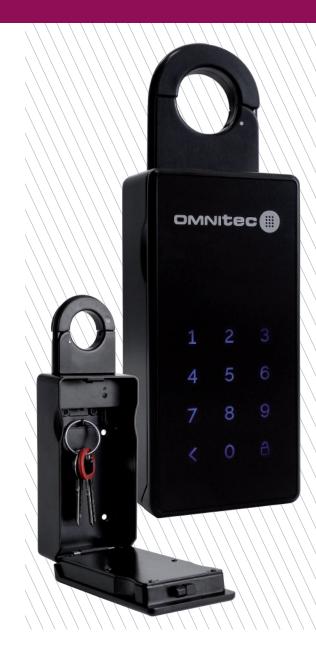

**KEYSAFE** is a security keybox, managed and controlled with Omnitec's Rent&Pass system.

Designed for types of accommodation where the door lock is not to be modified, **KEYSAFE** is easily installed hanging from the door knob or attached to the wall.

## features

- Dimensions: Ext. 138/195 x 66 x 42 mm Int. 60 mm x 35 mm
- IP66 certified.
- Connectivity: BLE 4.1
- Powered by 4 AAA Alkaline batteries
- Weight: 1,2 kg