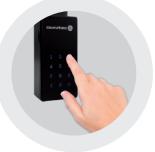

**KEYSAFE** is a security keybox, managed and controlled with Omnitec's Rent&Pass system.

Designed for types of accommodation where the door lock is not to be modified, **KEYSAFE** is easily installed hanging from the door knob or attached to the wall.

## features

- Dimensions: Ext. 138/195 x 66 x 42 mm Int. 60 mm x 35 mm
- IP66 certified.
- Connectivity: BLE 4.1
- Powered by 4 AAA Alkaline batteries
- Weight: 1,2 kg