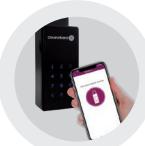

## owner

The owner deposits the keys or MiFare card inside the **KEYSAFE** and send the guest a pin code and/or Electronic Key for opening via Bluetooth using the Rent&Pass app.

## guest

The guest receives the PIN code and/or Electronic Key on its smartphone and, upon arrival at the accommodation, opens the **KEYSAFE** and remove the key or card the owner has left.