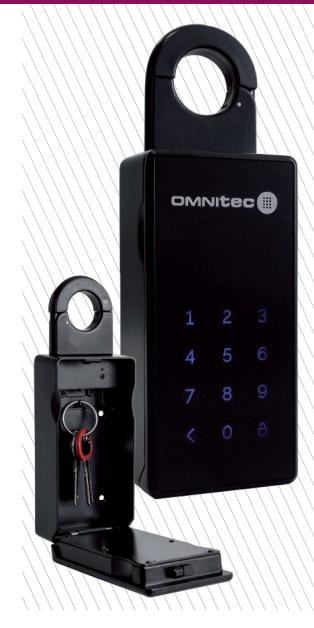

**KEYSAFE** is a security keybox, managed and controlled with Omnitec's Rent&Pass system.

Designed for types of accommodation where the door lock is not to be modified, **KEYSAFE** is easily installed hanging from the door knob or attached to the wall.

## features

- Dimensions: Ext. 138/195 x 66 x 42 mm
- IP66 certified.
- Connectivity: BLE 4.1
- Powered by 4 AAA Alkaline batteries
- Weight: 1,2 kg