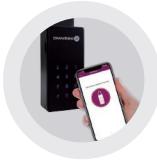

## guest

The guest receives the PIN code and/or Electronic Key on its smartphone and, upon arrival at the accommodation, opens the **KEYSAFE** and remove the key or card the owner has left.