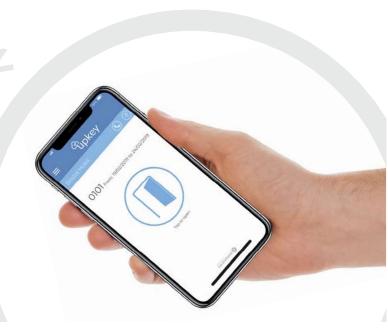

#### features

- Opening via Bluetooth and MiFare proximity.
- Option to open and manage online by installing Gateways.
- Escutcheon with adaptable handle, for doors of left or right opening.
- PVD (Phase Vapour Deposition) lacquered colors, with greater resistance to abrasion and corrosion.
- Guaranteed operation in the most adverse climatological environments. Stainless steel AISI 304 or AISI 316 manufactured
- Electromechanical privacy function with exterior visual indicator to prevent entries of unauthorized persons.
- Hidden mechanical cylinder, for auditable emergency openings, and micro USB type C connector for power in case of depleted batteries. Both hidden and protected with a rubber cap.
- Visual and acoustic indicators to facilitate their use by disabled persons, as well as for additional functionalities such as low battery warnings to personnel, privacy indicator, etc.
- Single app for administrator, hotel staff and guests. UpKey allows different functionalities according to the registered user profile.
- The guest is automatically logged into the app via a link created by the hotel, which the guest receives in an email.
- Customised app option and integration with third parties.