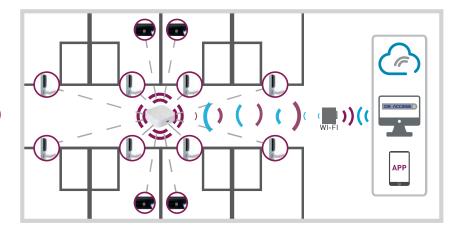

### THE AD HOC ELECTRONIC LOCK

- Design, slim profile escutcheon, with narrow and straight lines for a minimalist aesthetic.
- Bluetooth, for guest openings, setting up, management and maintenance of the lock.
- On-Line, remote opening and management by including Gateways in the installation.
- Unlimited Audit Trail, openings, opening attempts, exits, etc. Audit synchronized with the front desk PC.
- Control, installing in a room the EVO lock, the EXO safe and the Gateway allows remote management and control of both devices. Compatible with the GUEST-PRESENCE security function of the EXO safe.

Remote opening & management, including Gateways in the installation