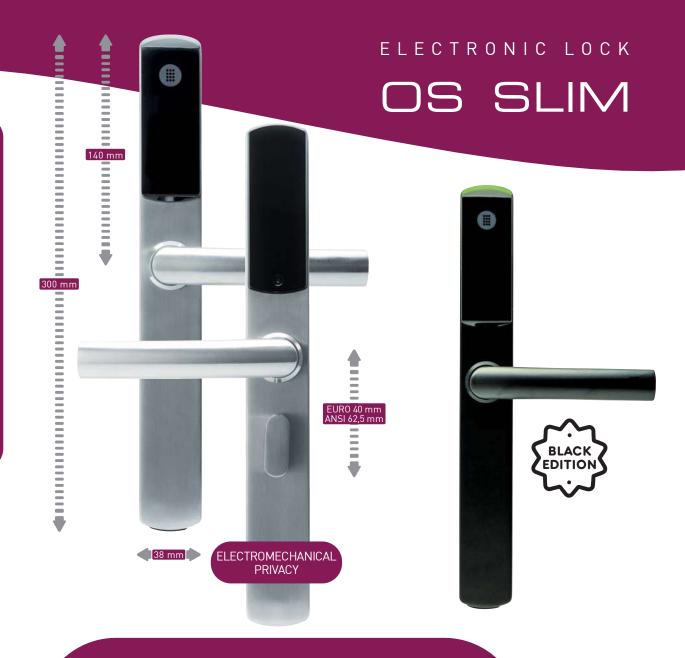

# OMNITEC [

Think Open

MINIMALISM & SINGULARITY

Slim design scutcheon and straight lines, for an elegant and timeless look

Technology compatible with existing mortise locks

Bluetooth and Proximity Card Opening Online remote management ELECTRONIC LOCK

# OS SLIM

Inspiration for new spaces, safer and functional

### THE AD HOC ELECTRONIC LOCK

- Design, slim profile escutcheon, with narrow and straight lines for a minimalist aesthetic.
- Bluetooth, for guest openings, setting up, management and maintenance of the lock.
- On-Line, remote opening and management by including Gateways in the installation.
- Unlimited Audit Trail, openings, opening attempts, exits, etc. Audit synchronized with the front desk PC.
- Control, installing in a room the EVO lock, the EXO safe and the Gateway allows remote management and control of both devices. Compatible with the GUEST-PRESENCE security function of the EXO safe.

#### features

- Opening via Bluetooth and MiFare proximity.
- Option to open and manage online by installing Gateways.
- Escutcheon with adaptable handle, for doors of left or right opening.
- PVD (Phase Vapour Deposition) lacquered colors, with greater resistance to abrasion and corrosion.
- Guaranteed operation in the most adverse climatological environments. Stainless steel AISI 304 or AISI 316 manufactured
- Electromechanical privacy function with exterior visual indicator to prevent entries of unauthorized persons.
- Hidden mechanical cylinder, for auditable emergency openings, and micro USB type C connector for power in case of depleted batteries. Both hidden and protected with a rubber cap.
- Visual and acoustic indicators to facilitate their use by disabled persons, as well as for additional functionalities such as low battery warnings to personnel, privacy indicator, etc.
- Single app for administrator, hotel staff and guests. UpKey allows different functionalities according to the registered user profile.
- The guest is automatically logged into the app via a link created by the hotel, which the guest receives in an email.
- Customised app option and integration with third parties.