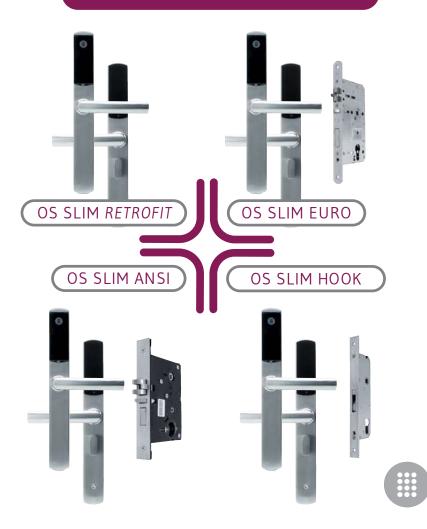

## **AD HOC**

The technology that adapts to existing mortise locks, even in narrow profile aluminium doors

### THE AD HOC ELECTRONIC LOCK

- Design, slim profile escutcheon, with narrow and straight lines for a minimalist aesthetic.
- Bluetooth, for guest openings, setting up, management and maintenance of the lock.
- On-Line, remote opening and management by including Gateways in the installation.
- Unlimited Audit Trail, openings, opening attempts, exits, etc. Audit synchronized with the front desk PC.
- Control, installing in a room the EVO lock, the EXO safe and the Gateway allows remote management and control of both devices. Compatible with the GUEST-PRESENCE security function of the EXO safe.